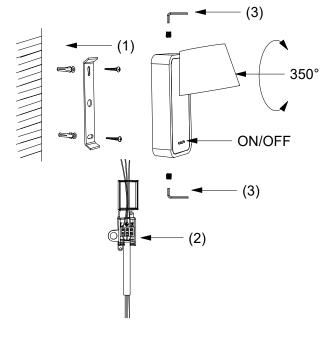

## INSTALLATION INSTRUCTIONS:

Electrical products can cause death, injury, or damage to property. Installation of this product must be carried out by a qualified electrician.

- Ensure mains supply is switched off.
- Insert masonry plugs into mounting surface.
- Fit mounting bracket onto mounting surface with self-tapping screws.
- Connect main supply wires to terminal block making sure all connections are tight.
- Fit ceiling cup onto mounting bracket with screws.
- Reconnect power.

### Connecting the Terminal Block

Connect main supply (brown - live, blue - neutral, green/yellow - earth) into terminal block making sure all connections are tight.